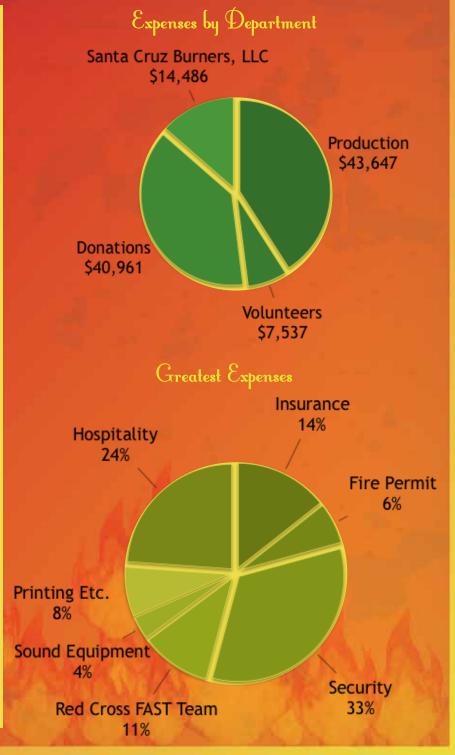

|
| THE ACTUAL PROPERTY AND AND ASSESSMENT OF THE PARTY OF TH | A STATE OF THE STA |



# Department Leads' Reports:

#### Production (Christopher Tuck aka Twisty)

- When it comes to producing an event, no two years are the same. There were new challenges to face, new art to see, more people to talk to, and overall, a bigger, larger, and stronger event. We did encounter some growing pains. From 2017, we identified things that Worked Well and things that Needed Improvement. We executed on a lot of those needs improvements and some really paid off!
- We switched to a new ticketing system that improved reporting and management. This made the gate process better for both volunteers and attendees. We also made our first stab at no cash sales and no tickets sold at the door, only online. With EventBrite, attendees could easily purchase a ticket right on their phone and then ente