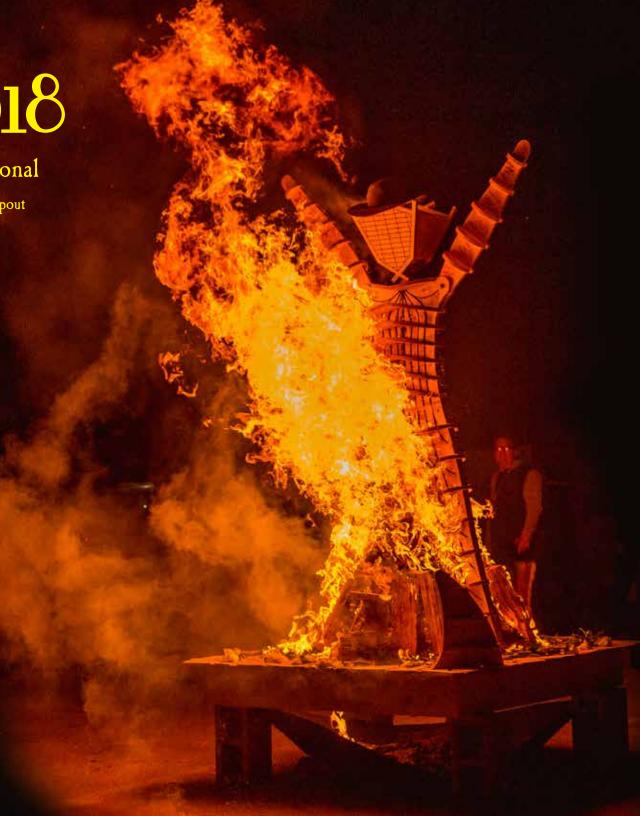

Perhaps the most significant positive change this year was the fact that we received permission from the State Fire Marshal to burn an effigy. Our 8.5' effigy was dedicated to Larry Harvey, who died a couple of weeks before unSCruz. It was a spectacular burn, couldn't have gone better, and was a very touching moment for all those who attended.